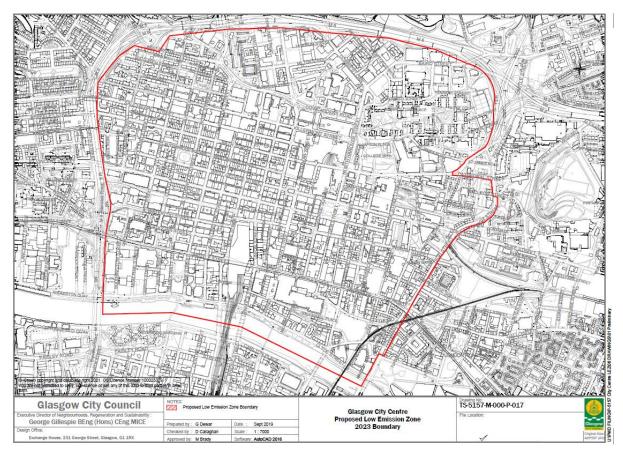

The preferred LEZ area comprises the majority of the city centre area, bounded by the M8 motorway to the north and west, the River Clyde to the south and Saltmarket / High St to the east. A map showing the extent of the LEZ and a list of roads within the zone are provided in the relevant section below.

# **Map of Proposed LEZ Area and Roads Listing**

A map of the proposed Glasgow LEZ can be seen below. The map can also be downloaded in higher resolution from <u>here</u>.

Roads within the proposed LEZ are listed in Appendix A